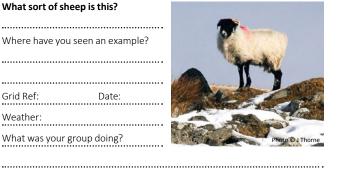

**LIVESTOCK** What sort of cows are these?

••••• Where have you seen an example?

Grid Ref: Date: Weather:

What should you do if you see a cow with its calf?

What sort of sheep is this?

Where have you seen an example?