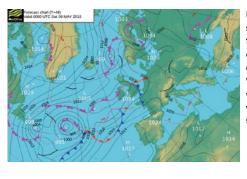

Here's the synoptic chart from midnight on the morning of Ten Tors 2015. What kind of weather might you expect later in the day?

> Questions kindly provided by The Royal Institute of Navigation

What is the likely direction the camera is pointing?