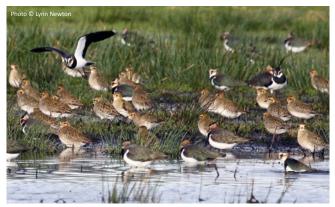

# **RARE NESTING BIRDS**

What sort of birds are these?

| a) b)                                         |
|-----------------------------------------------|
| What is the call of the black and white bird? |
| Where have you seen an example?               |
| Grid Ref: Date:                               |
| Weather:                                      |
| What was your group doing there?              |
|                                               |