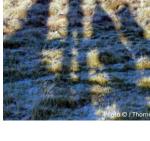

If this photo was taken at

6pm, in what direction is

the camera pointing?

Why is this likely to be the case?

|           | our last training walk? |
|-----------|-------------------------|
|           |                         |
| Grid Ref: | Date:                   |