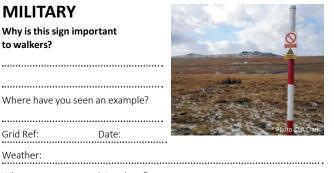

#### **MILITARY**

Why is this sign important to walkers?

Where have you seen an example?

What was your group doing there?

About 20 of these structures remain on the North Moor. Who built them and what were they used for?