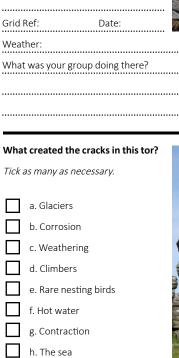

What are the common names for individual upright stone monuments?

Where have you seen an example?

Grid Ref: Date: Weather:

Page: 5