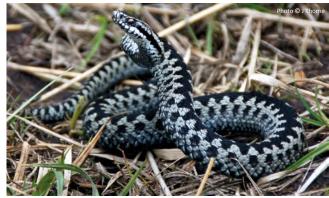

#### **SNAKES**

| What are the three sp                              | ecies of snake indigenous to the UK? |  |
|----------------------------------------------------|--------------------------------------|--|
| a)                                                 |                                      |  |
| b)                                                 |                                      |  |
| c)                                                 |                                      |  |
| (Circle which one/s are                            | e found on Dartmoor)                 |  |
| Where have you seen                                | an example, and what was it?         |  |
|                                                    |                                      |  |
|                                                    |                                      |  |
|                                                    | Date:                                |  |
| 147 II                                             |                                      |  |
| What First Aid would you give for an adder strike? |                                      |  |
|                                                    |                                      |  |
|                                                    |                                      |  |