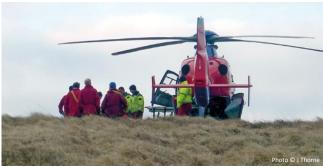

#### **DARTMOOR SEARCH AND RESCUE**

Dartmoor Rescue Group comprises how many teams?..... Where are the teams based? If you need to call the Dartmoor (Tick all that apply) Search and Rescue, dial 999 and ask for which emergency service? Ashburton (Tick one) Chagford Ambulance Okehampton Coast Guard Plymouth Tavistock Police Questions kindly provided by Dartmoor Rescue Group Cover photo: The rock is in-line with two tors. Name all three?