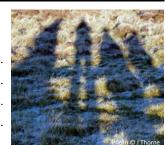

If this photo was taken at

6pm, in what direction is

the camera pointing?

Why is this likely to be the case?

|           | our last training walk? |
|-----------|-------------------------|
|           |                         |
| Grid Ref: | Date:                   |