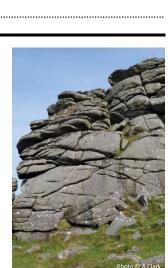

#### **DARTMOOR SEARCH AND RESCUE**

Dartmoor Rescue Group comprises how many teams?..... Where are the teams based? If you need to call the Dartmoor (Tick all that apply) Search and Rescue, dial 999 and ask for which emergency service? Ashburton (Tick one) Chagford Ambulance Okehampton Coast Guard Plymouth Tavistock Police Questions kindly provided by Dartmoor Rescue Group Cover photo: The rock is in-line with two tors. Name all three?